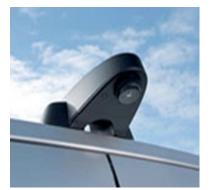

### **General**:

This reversing camera is specially designed for roof mounting. The camera can easily be installed via the included mounting bracket. The camera is waterproof according to the IP68 certification level.

## Features:

- 1/3" CMOS
- 2000TVL
- 1920x1080
- Lens angle 190D; 155H; 120V
- Adjustable lens
- Waterproof according to IP68 certification level