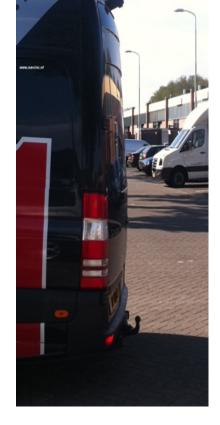

# FHD roof mount camera black; NTSC; 2000TVL; P-line ON/OFF

Art. Nr: FHD-UNI-08B

### **General**:

This reversing camera is specially designed for roof mounting. The camera can easily be installed via the included mounting bracket. The camera is waterproof according to the IP68 certification level.

## Features:

- 1/3" CMOS
- 2000TVL
- 1920x1080
- Lens angle 190D; 155H; 120V
- Adjustable lens
- Waterproof according to IP68 certification level

#### **Measurements:**

- Length: 231mm
- Width: 198mm
- Depth: 111mm

## The camera is suitable for:

Citroën Jumper Fiat Ducato Ford Transit Mercedes Sprinter Mercedes Vito Opel Movano Peugeot Boxter Renault Master Volkswagen Crafter Volkswagen T5

## Installation examples: